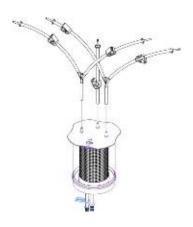

#### The Belmont® 3.0 Liter Reservoir

The standard reservoir can be replaced with this 3.0L reservoir for high volume cases where rapid fluid replacement is desired. Unique connectors facilitate easy connection to the 3-Spike set. Packaged 6 per box.

Part Number: 903-00018