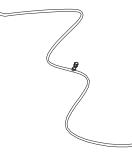

### The Belmont® Patient Line Extension

The standard patient line can be replaced or lengthened with this 54 inch extension line which includes an injection port. Packaged 24 per box.

Part Number: 903-00022