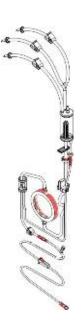

# The Belmont® 3-Spike Disposable Set is necessary for every patient use.

The 3-Spike set consists of the heat exchanger, 120 ml reservoir with hydrophobic filter, three-bag spikes, with 54 inch patient line. The optional 3.0L Reservoir (see below) can be rapidly connected through unique connectors. Packaged 12 per case.

Part Number: 903-00006